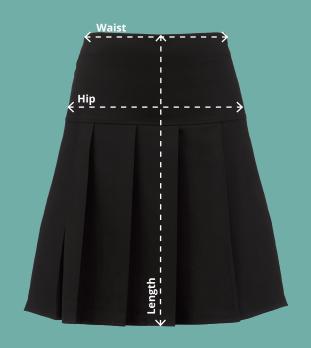

### Waist (At top of waistband)

Measure from one end of the waistband to the other with the skirt laid down flat.

### Hip (At seam)

Measure across the width of the skirt at the hip point with the skirt laid down flat. Do not pull open the pleats.

### Length (Top of waistband to hem)

Measure from the top of the waistband down to the hemline along the center of the skirt with it laid flat.

Senior Panel Full Pleated Skirt Code: 1EF

| Senior Panel Full Pleated Skirt |      |      |      |      |      |      |      |      |      |      |
|---------------------------------|------|------|------|------|------|------|------|------|------|------|
| To fit waist (inches)           | 22"  | 24"  | 26"  | 28"  | 30"  | 32"  | 34"  | 36"  | 38"  | 40"  |
| Waist (cm)*                     | 28.5 | 31   | 33.5 | 36   | 38.5 | 41   | 43.5 | 46   | 48.5 | 51   |
| Hip (cm)*                       | 38   | 40.5 | 43   | 45.5 | 48   | 50.5 | 53   | 55.5 | 59.5 | 60.5 |
| Length at 18" hip (cm)          | 46   | 46   |      |      |      |      |      |      |      |      |
| Length at 20" hip (cm)          | 51   | 51   | 51   | 51   | 51   | 51   | 51   | 51   | 51   | 51   |
| Length at 22" hip (cm)          | 56   | 56   | 56   | 56   | 56   | 56   | 56   | 56   | 56   | 56   |
| Length at 24" hip (cm)          | 61   | 61   | 61   | 61   | 61   | 61   | 61   | 61   | 61   | 61   |